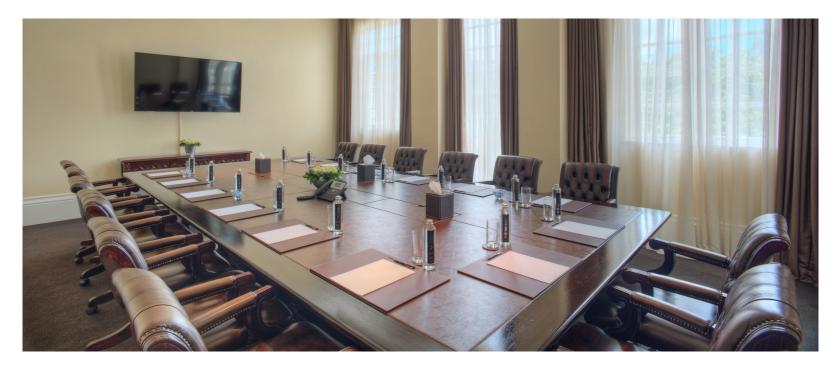

## Boardroom

#### **DETAILS**

Size: 48 Square Meters

#### **Sitting Arrangments**

Round Tables N/A
Theatre style N/A
U Shape N/A
Boardroom 12
Cocktail set-up N/A
Classroom style N/A