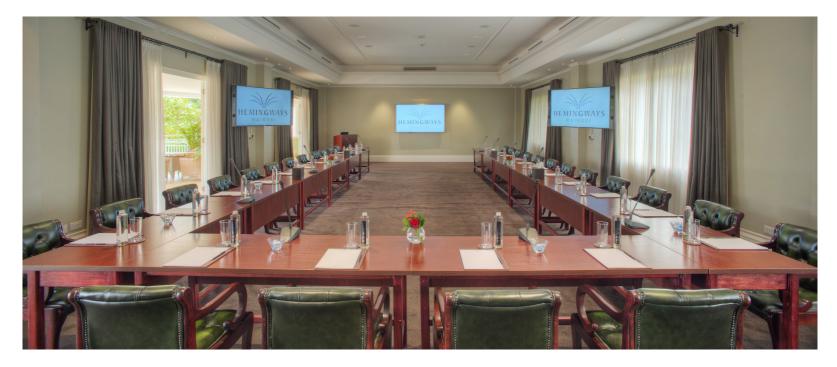

## Havana

## **DETAILS**

Size: 136 Square Meters

| Round Tables    | 40  |
|-----------------|-----|
| Theatre style   | 100 |
| U Shape         | 40  |
| Boardroom       | 30  |
| Cocktail set-up | 100 |
| Classroom style | 60  |