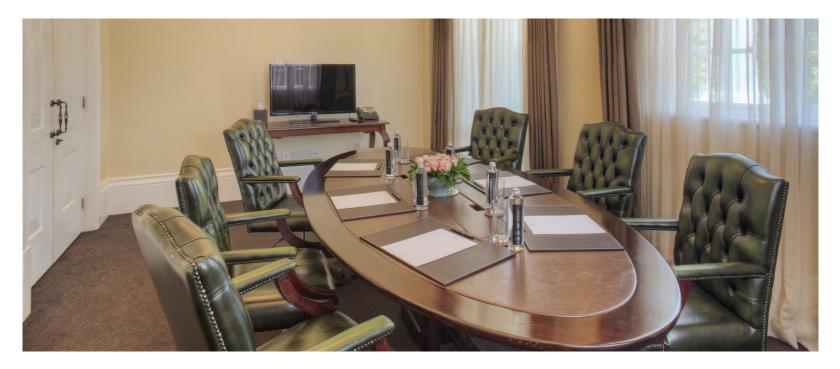

# Pillar

## **DETAILS**

Size: 20 Square Meters

| Round Tables    | N/A |
|-----------------|-----|
| Theatre style   | N/A |
| U Shape         | N/A |
| Boardroom       | 6   |
| Cocktail set-up | N/A |
| Classroom style | N/A |