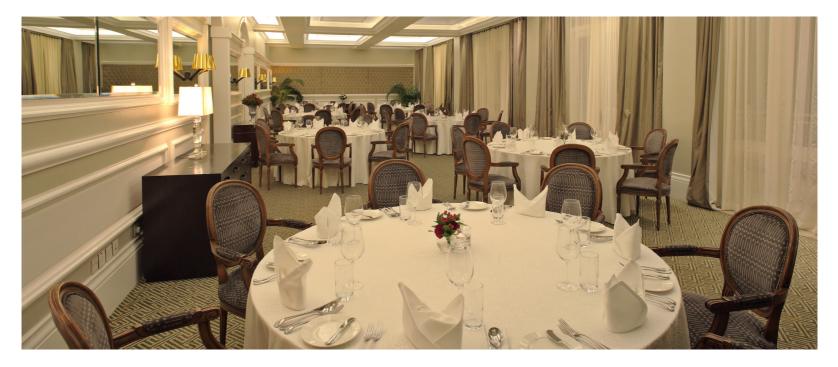

# Green Hills

#### **DETAILS**

Size: 172 Square Meters

| Round Tables    | 60  |
|-----------------|-----|
| Theatre style   | 100 |
| U Shape         | 35  |
| Boardroom       | 30  |
| Cocktail set-up | 100 |
| Classroom style | 60  |